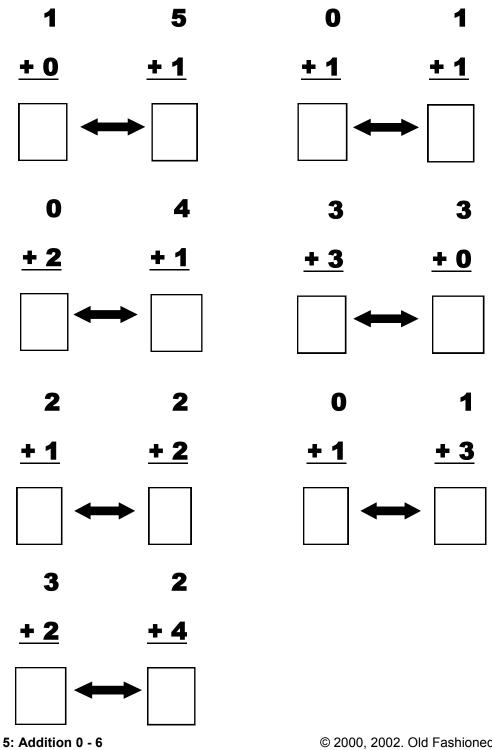

## NAME:

**Directions:** Solve each problem and put your answer in the boxes. Then use the answers connected by the arrows to connect the dots on the drawing sheet. If your answers to the problems are correct, then you will make a beautiful drawing. Color in the design you make for an extra special picture.

K/Set 5: Addition 0 - 6 Student Worksheet © 2000, 2002. Old Fashioned Products, Inc. All rights reserved.

We hope you enjoy this sample from *POLLYWOGS TO POLYGONS: THE METAMORPHOSIS OF NUMBERS TO ART (Kindergarten).* You can find the complete set in either CD version or Digital Download on the Product Page at <u>www.mugginsmath.com</u>. Thank you for trying *Pollywogs to Polygons!* 